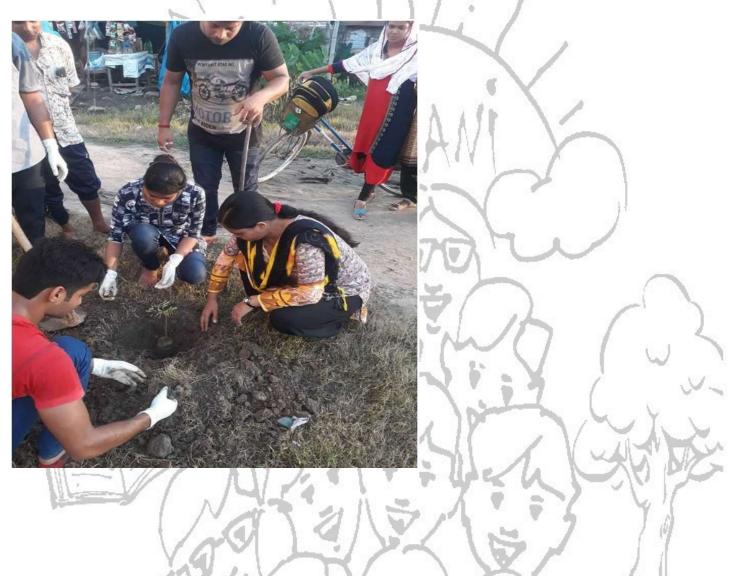

- All the member had bought 35 number of trees & loaded on the van & came back.
- Those trees were kept in a garden near RPSSJS office.
- Those plants were planted on 15<sup>rd</sup> August 2018.
- On that day we volunteers were present at RPSSJS office, Samsi.
- The volunteers sorted trees in different packets & loaded in a car at 7:30 a.m. & moved towards Hospital

- All the volunteers reached there at almost 8 a.m.
- The volunteers were divided into small groups and planted 3 saplings.
- After this plantation program all the volunteers came back return to their own house at near about 10 am.